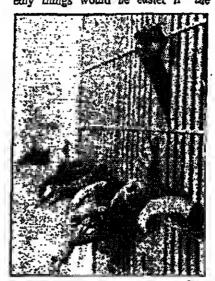

Senator Frank E. Moss, disguised as a workman, leaves the East Harlem Medical Center at 145 East 116th Street in

Manhattan carrying a bag with drugs prescribed for an ailment he faked. Patricia G. Oriol, an aide, is with him.

Officials Say the Processing and rumpled, his scuffed shoes depth of mismanagement of the services or in holding down the morrow, that from a quarter to

management in New York City a in the last 10 years, and it criti-huge Medicaid program. The Senator, Frank E. Moss, former Mayor John V. Lindsay cost of the program when it Rampant Frand and Abuse